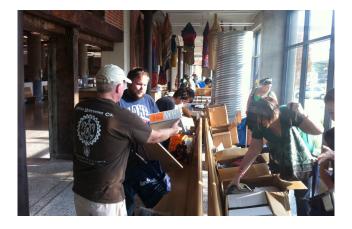

Last September samples were dropped off at the Houston AIA office, A&E, Decorative Center Houston and at McCOY Workplace Solutions by local architectural firms and product vendors. From these firms we collected approximately **320 Cubic Feet and 3.500 Pounds of product samples** that were diverted from landfills and provided free art materials for local students and children. These materials were picked up by Houston ISD, Katy ISD, Spring ISD, Spring Branch ISD and Cy Fair ISD.

McCoy accepts donations year round for this event.

We wish to thank AIA-Houston, Decorative Center Houston, and McCOY for the use of their facilities as collection points, A&E - The Graphics Complex for picking up donations, and The Green Building Resource Center as our distribution location.