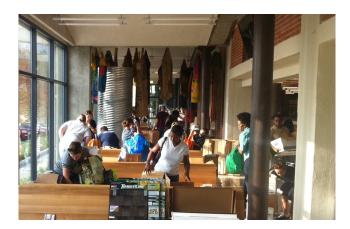

Last September samples were dropped off at the Houston AIA office, A&E, Decorative Center Houston and at McCOY Workplace Solutions by local architectural firms and product vendors. From these firms we collected approximately **320 Cubic Feet and 3.500 Pounds of product samples** that were diverted from landfills and provided free art materials for local students and children. These materials were picked up by Houston ISD, Katy ISD, Spring ISD, Spring Branch ISD and Cy Fair ISD.

McCoy accepts donations year round for this event.

We wish to thank AIA-Houston, Decorative Center Houston, and McCOY for the use of their facilities as collection points, A&E - The Graphics Complex for picking up donations, and The Green Building Resource Center as our distribution location.