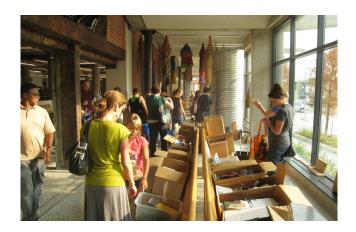

Last September samples were dropped off at the Houston AIA office, A&E, Decorative Center Houston and at McCOY Workplace Solutions by local architectural firms and product vendors. From these firms we collected approximately **320 Cubic Feet and 3.500 Pounds of product samples** that were diverted from landfills and provided free art materials for local students and children. These materials were picked up by Houston ISD, Katy ISD, Spring ISD, Spring Branch ISD and Cy Fair ISD.

McCoy accepts donations year round for this event.

We wish to thank AIA-Houston, Decorative Center Houston, and McCOY for the use of their facilities as collection points, A&E - The Graphics Complex for picking up donations, and The Green Building Resource Center as our distribution location.